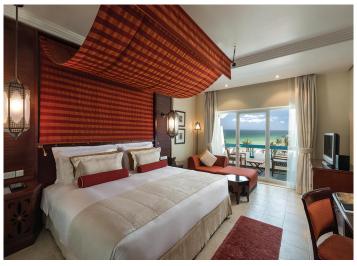

#### **ROOMS AND SUITES**

- 182 rooms
- Laguna Poolside Room
- Superior Room
- Deluxe Room
- Signature Deluxe Room
- Junior Suite
- Deluxe Suite
- Wedding Suite
- Laguna Suite
- Royal Suite

## COMFORTABLE IN-ROOM FACILITIES

- All rooms and suites have private balconies with sea views\*
- Laguna Poolside Rooms and Laguna Suite have private terraces, facing the pool
- Central air conditioning, with individual temperature controls
- Wi-Fi Internet connection in all areas, including the beach
- Mini-bar
- Coffee & tea making facilities
- In-room safe
- \* excluding Laguna Poolside Rooms and Laguna Suite