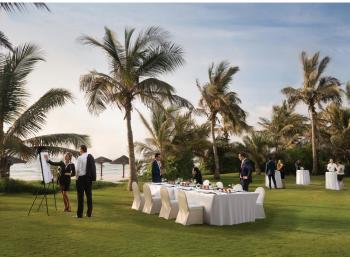

## CONFERENCE/BANQUET FACILITIES

- Grand Ballroom for up to 1,200 guests, with built-in stage and 6.6 metre high ceiling
- Wedding ceremonies for up to 800 guests
- Boardrooms and meeting rooms for up to 350 guests
- Sound system and stage lighting
- Latest audio-visual equipment
- Outdoor venues, such as the hotel's beach, garden areas, Zanzi Bar and the old fort at Ajman Museum
- Wi-Fi Internet connection
- Indoor and outdoor breakout areas

| Outdoor Venues | m²    | Height (m) | Theatre | Classroom | Banquet | Cocktail | U-Shape | Boardroom |
|----------------|-------|------------|---------|-----------|---------|----------|---------|-----------|
| Panoramic Lawn | 1,600 | -          | 900     | 300       | 1000    | 800      | 80      | 80        |
| Kempinski Lawn | 1,100 | -          | 900     | 200       | 500     | 600      | 80      | 60        |
| Palm Lawn      | 720   | -          | -       | -         | 250     | 350      | 40      | -         |
| Beach Patio    | 350   | -          | 150     | 100       | 220     | 350      | 50      | 40        |
| Laguna Lawn    | 750   | -          | 300     | -         | 250     | 350      | 50      | -         |