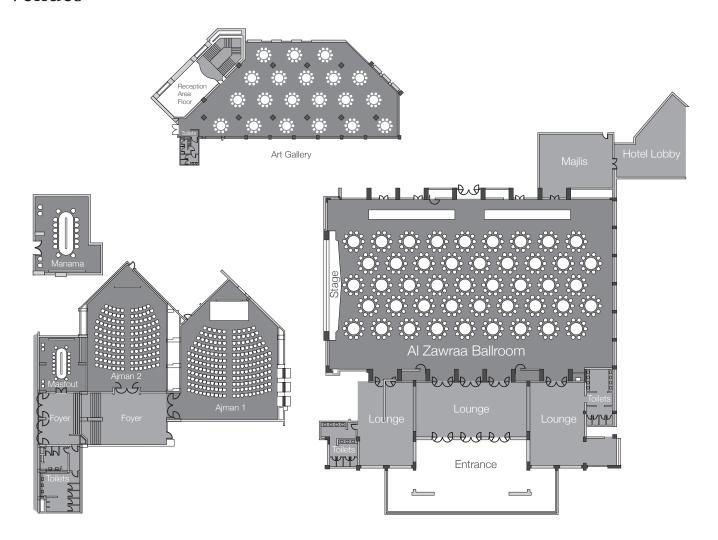

# Venues

| Indoor Venues              | m²      | Height (m) | Theatre | Classroom | Banquet | Cocktail | U-Shape | Boardroom |
|----------------------------|---------|------------|---------|-----------|---------|----------|---------|-----------|
| Al Zawraa Ballroom 1/Stage | 310/120 | 6.6        | 300     | 100       | 200     | 250      | 60      | 64        |
| Al Zawraa Ballroom 2       | 310     | 6.6        | 280     | 90        | 160     | 200      | 60      | 60        |
| Al Zawraa Ballroom 3       | 380     | 6.6        | 300     | 100       | 200     | 300      | 60      | 64        |
| Al Zawraa Ballroom 1, 2, 3 | 1,100   | 6.6        | 1,200   | 350       | 800     | 1,200    | -       | -         |
| Art Gallery                | 465     | 3.5        | 200     | 60        | 300     | 350      | 60      | 60        |
| Ajman Meeting Room 1       | 200     | 3.0        | 200     | 90        | 130     | 160      | 50      | 60        |
| Ajman Meeting Room 2       | 160     | 3.0        | 150     | 60        | 100     | 120      | 45      | 60        |
| Masfout Boardroom          | 50      | 2.6        | -       | -         | -       | -        | -       | 14        |
| Manama Boardroom           | 54      | 2.25       | -       | -         | -       | -        | -       | 14        |

| Outdoor Venues | m²    | Height (m) | Theatre | Classroom | Banquet | Cocktail | U-Shape | Boardroom |
|----------------|-------|------------|---------|-----------|---------|----------|---------|-----------|
| Panoramic Lawn | 1,600 | -          | 900     | 300       | 1000    | 800      | 80      | 80        |
| Kempinski Lawn | 1,100 | -          | 900     | 200       | 500     | 600      | 80      | 60        |
| Palm Lawn      | 720   | -          | -       | -         | 250     | 350      | 40      | -         |
| Beach Patio    | 350   | -          | 150     | 100       | 220     | 350      | 50      | 40        |
| Laguna Lawn    | 750   | -          | 300     | -         | 250     | 350      | 50      | -         |