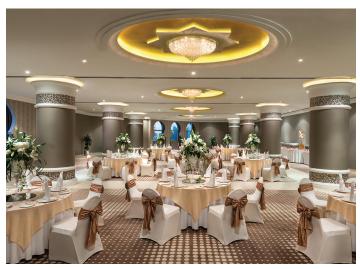

## CONFERENCE/BANQUET FACILITIES

- Grand Ballroom for up to 1,200 guests, with built-in stage and 6.6 metre high ceiling
- Wedding ceremonies for up to 800 guests
- Boardrooms and meeting rooms for up to 350 guests
- Sound system and stage lighting
- Latest audio-visual equipment
- Outdoor venues, such as the hotel's beach, garden areas, Zanzi Bar and the old fort at Ajman Museum
- Wi-Fi Internet connection
- Indoor and outdoor breakout areas